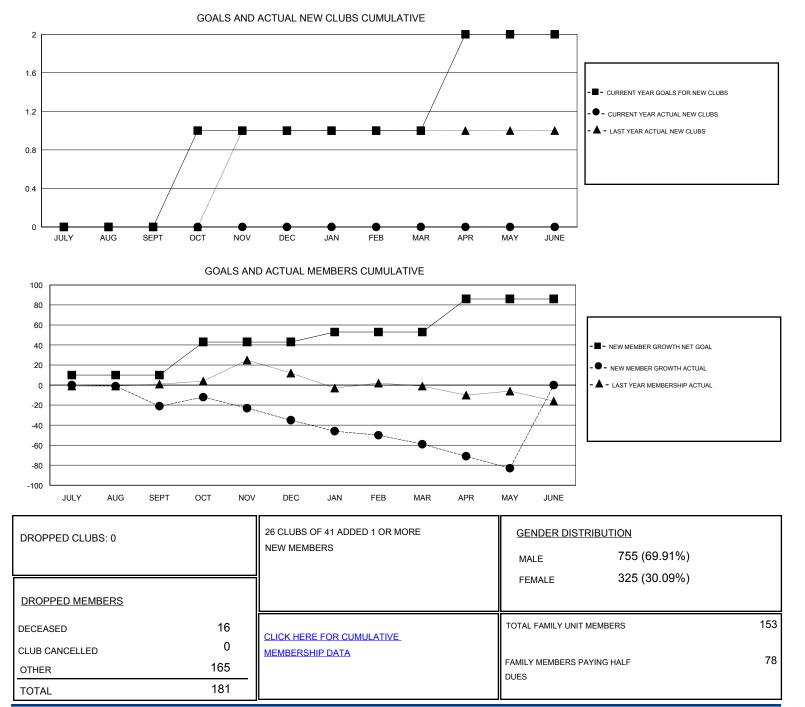

## LOCATION ALABAMA

| GMT:                  | MT: HARVEY WHITLEY |               |           | LOCATION ALABAMA |                       |                                                                |                                                              | GMT CA                                             |
|-----------------------|--------------------|---------------|-----------|------------------|-----------------------|----------------------------------------------------------------|--------------------------------------------------------------|----------------------------------------------------|
| Clubs                 |                    |               |           |                  | Members               |                                                                |                                                              |                                                    |
| RESULTS FOR 2016-2017 |                    |               |           |                  | RESULTS FOR 2016-2017 |                                                                |                                                              |                                                    |
| QUART                 | ĒR                 | NEW CLUB GOAL | NEW CLUBS | DROPPED CLUBS    | QUARTER               | NEW MEMBER GROWTH<br>NET GOAL (not reinstated<br>or transfers) | NEW MEMBER<br>GROWTH ACTUAL (not<br>reinstated or transfers) | DROPPED<br>MEMBERS ACTUAL<br>(including transfers) |
| JULY/AU               | JG/SEPT            | 0             | 0         |                  | JULY/AUG/SEPT         | 10                                                             | 24                                                           | 45                                                 |
| OCT/NO                | V/DEC              | 1             | 0         | 0                | OCT/NOV/DEC           | 33                                                             | 27                                                           | 41                                                 |
| JAN/FEB               | 3/MAR              | 0             | 0         | 0                | JAN/FEB/MAR           | 10                                                             | 30                                                           | 54                                                 |
| APR/MA                | Y/JUNE             | 1             | 0         | 0                | APR/MAY/JUNE          | 33                                                             | 17                                                           | 41                                                 |